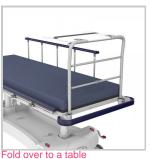

## Why Buy

Add this removable monitor board accessory to the foot end of a stretcher to provide a solid push handle and fold-away board for securely mounting a monitor. The board hangs vertically out of the way and can be easily rotated outward and over to a stable, internal, horizontal rest position.