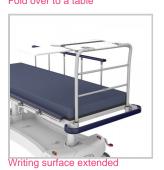

## Why Buy

Add this removable monitor board accessory to the foot end of a stretcher to provide a solid push handle and fold-away board for securely mounting a monitor. The board hangs vertically out of the way and can be easily rotated outward and over to a stable, internal, horizontal rest position.