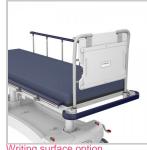

## **Folding Monitor Board**

A strong frame with push handles and folding board with an adjustable tie strap for retaining a monitor.

- Key Benefits
  Powder coated steel frame
  Cross bars for patient feet protection
  One-piece hospital grade plastic board
  50mm wide adjustable tie strap
  450mm wide x 400mm deep tray surface
  600 wide x 470mm high from mattress base
  15kg weight capacity

## Why Buy

Add this removable monitor board accessory to the foot end of a stretcher to provide a solid push handle and fold-away board for securely mounting a monitor. The board hangs vertically out of the way and can be easily rotated outward and over to a stable, internal, horizontal rest position.