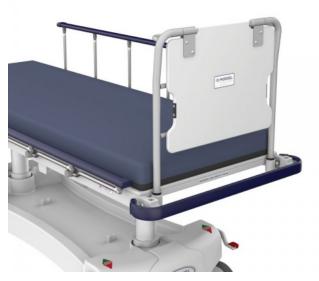

## **Folding Monitor Board**

A strong frame with push handles and folding board with an adjustable tie strap for retaining a monitor.

- Key Benefits
  Powder coated steel frame
  Cross bars for patient feet protection
  One-piece hospital grade plastic board
  50mm wide adjustable tie strap
  450mm wide x 400mm deep tray surface
  600 wide x 470mm high from mattress base
  15kg weight capacity

## Why Buy

Add this removable monitor board accessory to the foot end of a stretcher to provide a solid push handle and fold-away board for securely mounting a monitor. The board hangs vertically out of the way and can be easily rotated outward and over to a stable, internal, horizontal rest position.