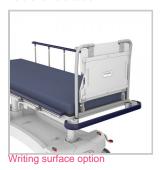

## Folding Monitor-Foot Board

A strong frame with both a folding foot and monitor board with an adjustable tie strap for retaining a monitor.

- Key Benefits
  Powder coated steel frame
  One-piece hospital grade plastic board construction
  600 wide x 410 deep x 540mm high overall size
  520mm wide x 380mm deep monitor tray
  Monitor tray is 540mm high from mattress base
  15kg weight capacity
  50mm wide adjustable tie strap for monitors
  500 wide x 250mm high foot board
  Adds 320mm to the length of the mattress