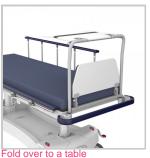

## Why Buy

Add this removable monitor board accessory to the foot end of a stretcher to provide a solid push handle and fold-away board for securely mounting a monitor. The board hangs vertically out of the way and can be easily rotated outward and over to a stable, internal, horizontal rest position. Padded for patient comfort, the dropdown foot board folds with a simple 'lift and lay' action to quickly increase the length of the mattress area.