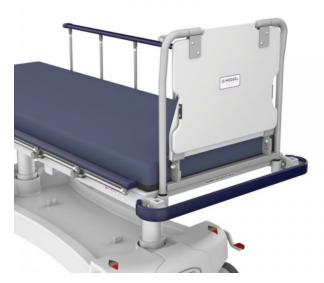

## Folding Monitor-Foot Board

A strong frame with both a folding foot and monitor board with an adjustable tie strap for retaining a monitor.

- Key Benefits
  Powder coated steel frame
  One-piece hospital grade plastic board construction
  600 wide x 410 deep x 540mm high overall size
  520mm wide x 380mm deep monitor tray
  Monitor tray is 540mm high from mattress base
  15kg weight capacity
  50mm wide adjustable tie strap for monitors
  500 wide x 250mm high foot board
  Adds 320mm to the length of the mattress

## Why Buy

Add this removable monitor board accessory to the foot end of a stretcher to provide a solid push handle and fold-away board for securely mounting a monitor. The board hangs vertically out of the way and can be easily rotated outward and over to a stable, internal, horizontal rest position. Padded for patient comfort, the dropdown foot board folds with a simple 'lift and lay' action to quickly increase the length of the mattress area.