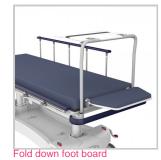

## Why Buy

Add this removable monitor board accessory to the foot end of a stretcher to provide a solid push handle and fold-away board for securely mounting a monitor. The board hangs vertically out of the way and can be easily rotated outward and over to a stable, internal, horizontal rest position. Padded for patient comfort, the dropdown foot board folds with a simple 'lift and lay' action to quickly increase the length of the mattress area.