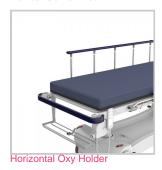

## **Key Benefits**

- Tough, powder coated stainless steel basket construction
- Vertical basket size for up to 120mm diametre bottle; 320mm deep x 150mm wide
- A range of vertical mount positions low, high with swivel or 45 and 90 degree fixed angles
- Horizontal basket size for up to 140mm diametre bottle; 600mm long x 180mm wide
- Horizontal basket can vary in hanging height depending on stretcher models; typically 280mm

## **Product Code**

- Vertical Rail Mount MPT-CA-VO2
- Vertical Corner Mount Swivel MPT-CA-VCO2
- Vertical Corner Mount Fixed 45 MPT-CA-VCO2-45
- Vertical Corner Mount Fixed 90 MPT-CA-VCO2-90
- Vertical Corner High Mount Swivel MPT-CA-VCH-S
- Vertical Corner High Mount Fixed 45 MPT-CA-VCH-45
- Vertical Corner High Mount Fixed 90 MPT-CA-VCH-90
- Horizontal Oxy Holder MPT-CA-HO2