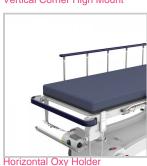

## Oxy Holders

A selection of coated stainless steel oxy bottle holders that can be mounted vertically or horizontally.

## **Key Benefits**

- Tough, powder coated stainless steel basket construction
- Vertical basket size for up to 120mm diametre bottle; 320mm deep x 150mm wide
- A range of vertical mount positions low, high with swivel or 45 and 90 degree fixed angles
- Horizontal basket size for up to 140mm diametre bottle; 600mm long x 180mm wide
- Horizontal basket can vary in hanging height depending on stretcher models; typically 280mm

## **Product Code**

- Vertical Rail Mount MPT-CA-VO2
- Vertical Corner Mount Swivel MPT-CA-VCO2
- Vertical Corner Mount Fixed 45 MPT-CA-VCO2-45
- Vertical Corner Mount Fixed 90 MPT-CA-VCO2-90
- Vertical Corner High Mount Swivel MPT-CA-VCH-S
- Vertical Corner High Mount Fixed 45 MPT-CA-VCH-45
- Vertical Corner High Mount Fixed 90 MPT-CA-VCH-90
- Horizontal Oxy Holder MPT-CA-HO2