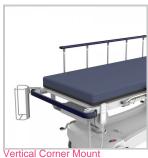

## **Product Code**

- Vertical Rail Mount MPT-CA-VO2
- Vertical Corner Mount Swivel MPT-CA-VCO2
- Vertical Corner Mount Fixed 45 MPT-CA-VCO2-45
- Vertical Corner Mount Fixed 90 MPT-CA-VCO2-90
- Vertical Corner High Mount Swivel MPT-CA-VCH-S
- Vertical Corner High Mount Fixed 45 MPT-CA-VCH-45
- Vertical Corner High Mount Fixed 90 MPT-CA-VCH-90
- Horizontal Oxy Holder MPT-CA-HO2