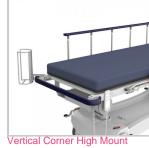

## **Product Code**

- Vertical Rail Mount MPT-CA-VO2
- Vertical Corner Mount Swivel MPT-CA-VCO2
- Vertical Corner Mount Fixed 45 MPT-CA-VCO2-45
- Vertical Corner Mount Fixed 90 MPT-CA-VCO2-90
- Vertical Corner High Mount Swivel MPT-CA-VCH-S
- Vertical Corner High Mount Fixed 45 MPT-CA-VCH-45
- Vertical Corner High Mount Fixed 90 MPT-CA-VCH-90
- Horizontal Oxy Holder MPT-CA-HO2