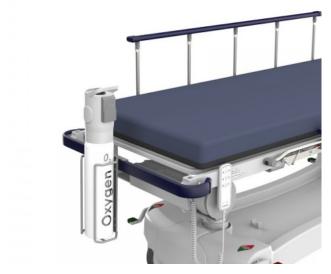

## Oxy Holders

A selection of coated stainless steel oxy bottle holders that can be mounted vertically or horizontally.

## **Key Benefits**

- Tough, powder coated stainless steel basket construction
- Vertical basket size for up to 120mm diametre bottle; 320mm deep x 150mm wide
- A range of vertical mount positions low, high with swivel or 45 and 90 degree fixed angles
- Horizontal basket size for up to 140mm diametre bottle; 600mm long x 180mm wide
- Horizontal basket can vary in hanging height depending on stretcher models; typically 280mm

## Why Buy

Due to so many wide and varied departmental requirements for specific oxy bottle sizes and positioning, we have developed a range of options. Larger bottles can be laid horizontally to ensure they are kept out of the way and smaller bottles are commonly mounted vertically. Some prefer 'fixed', non-moving positions and others require 'swinging' options that allow the bottles to be moved aside if they become an obstruction during transport. There is also the option to support bottles vertically both above and below the patient surface.