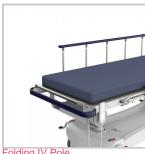

## **Product Code**

Standard IV Pole - MPT-CA-IVP

Folding IV Pole - MPT-CA-FIV

## Why Buy

Constructed tough from stainless steel and nylon, these clever non-rotational IV poles are designed to withstand the harshest use and make daily life easier by helping to prevent the tangling of critical soft tubing and cords. Simply lift out the hanger to any height and it automatically locks into an infinite position. Pull the lock body down from any direction to release and lower. The standard removable IV fits into all four corners of a stretcher top and stores underneath in the base if there is provision. The folding IV fits onto either end of the stretcher top and can be installed to fold down either to the left or