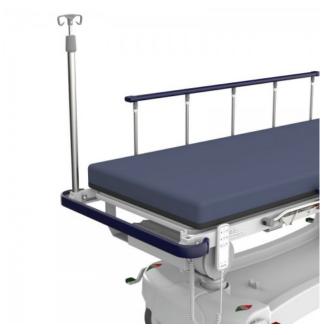

## Stretcher IV Poles

Include a standard removable or fold down IV Pole with your stretcher.

## **Key Benefits**

A strong and safe hook design
Light and easy 'lift out' auto-lock hanger
Non-rotational design to prevent tube tangling
High strength locking for heavy loads
Tough construction from stainless steel and nylon
Easy 'pull-down' release from any angle

Large 28mm diameter stand body for ease of pump mounting

Friction retainer mount for effortless use

Removable and permanent fold down options 705mm up to 1135mm total height

10kg weight capacity, 5kg per hook Only 1kg total weight

## Why Buy

Constructed tough from stainless steel and nylon, these clever non-rotational IV poles are designed to withstand the harshest use and make daily life easier by helping to prevent the tangling of critical soft tubing and cords. Simply lift out the hanger to any height and it automatically locks into an infinite position. Pull the lock body down from any direction to release and lower. The standard removable IV fits into all four corners of a stretcher top and stores underneath in the base if there is provision. The folding IV fits onto either end of the stretcher top and can be installed to fold down either to the left or