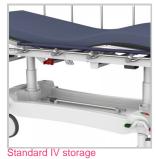

## Why Buy

Constructed tough from stainless steel and nylon, these clever non-rotational IV poles are designed to withstand the harshest use and make daily life easier by helping to prevent the tangling of critical soft tubing and cords. Simply lift out the hanger to any height and it automatically locks into an infinite position. Pull the lock body down from any direction to release and lower. The standard removable IV fits into all four corners of a stretcher top and stores underneath in the base if there is provision. The folding IV fits onto either end of the stretcher top and can be installed to fold down either to the left or