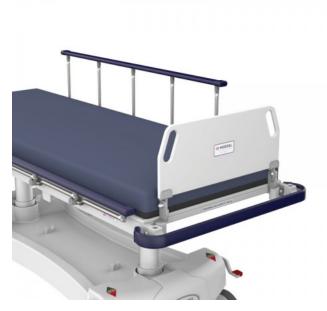

## **Dropdown Foot Board**

Padded fold-down foot board to increase the length of the patient surface.

## **Key Benefits**

- High density foam covered in welded stretch
- Tough board construction in a one-piece hospital grade plastic
  Stainless steel lift and lock folding hinge
  530mm wide x 330mm high (250mm high cushion)
  Adds an extra 310mm to the length of a mattress

## Why Buy

Padded for patient comfort, the removable dropdown foot board has molded handles for pushing the stretcher and with a simple 'lift and lay' action, folds down to quickly increase the length of the mattress