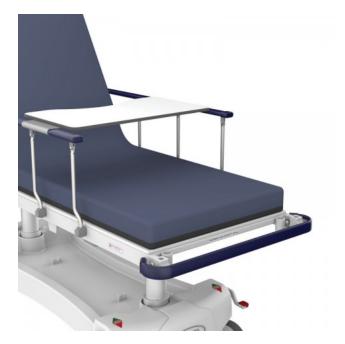

## Meal Tray

Tough tray constructed from fluid proof board with a patient comfort cutaway.

## **Key Benefits**

- Clips onto the stretcher dropside rail
- Board sizes to suite narrow, standard and wide stretcher tops
- Very tough, easy to clean fluid proof design

## Why Buy

Quickly add this compact meal tray which can be supplied to clip onto the stretcher dropside. The tray is constructed of a tough, one piece medical grade board that is very easy to clean. There is a recess to ensure patient comfort. This tray can be customised to any shape or size if required.