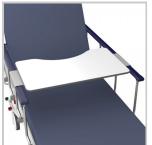

## Meal Tray

Tough tray constructed from fluid proof board with a patient comfort cutaway.

## **Key Benefits**

- Clips onto the stretcher dropside rail
- Board sizes to suite narrow, standard and wide stretcher tops
- Very tough, easy to clean fluid proof design

## Why Buy

Quickly add this compact meal tray which can be supplied to clip onto the stretcher dropside. The tray is constructed of a tough, one piece medical grade board that is very easy to clean. There is a recess to ensure patient comfort. This tray can be customised to any shape or size if required.