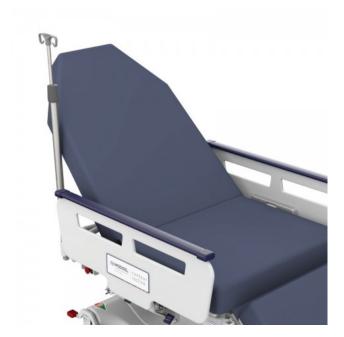

## Chair IV Pole

Height adjustable, non-rotational pole that fits all four corners of the chair and with under-top storage option.

## Why Buy

Constructed tough from stainless steel and nylon, these clever non-rotational IV poles are designed to withstand the harshest use and make daily life easier by helping to prevent the tangling of critical soft tubing and cords. Simply lift out the hanger to any height and it automatically locks into an infinite position. Pull the lock body down from any direction to release and lower. This removable IV fits into all four corners of a chair top with the option to store underneath if there is provision.