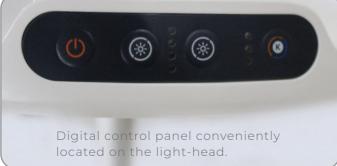

The digital control panel, located on the light-head, offers convenient access to

the light intensity, colour temperature and endoscopy mode controls.

The smooth, fully-enclosed light-head and arm system is beneficial to infection control management.