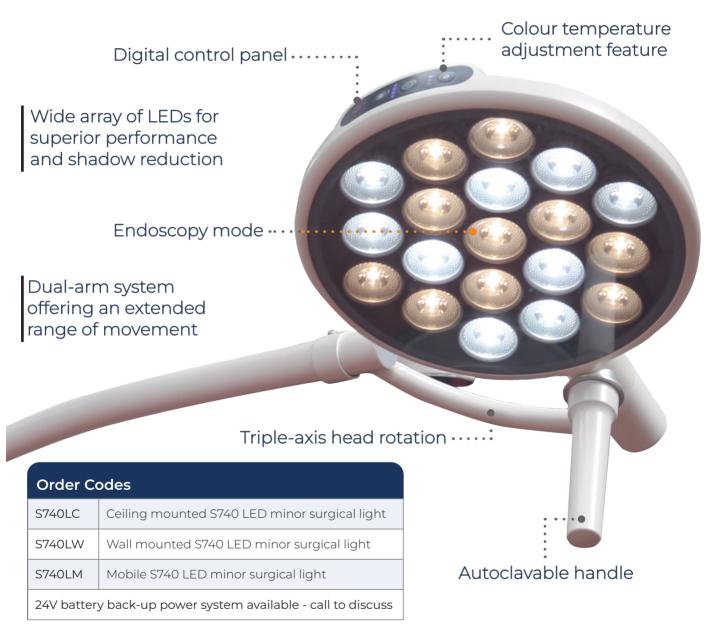

The **DARAY**° S740 is the latest addition to our LED surgical lighting range and is the ideal light for minor surgical procedures.

Designed to provide consistent and accurate light where needed, this minor surgical light boasts outstanding shadow reduction via a wide LED array.

The digital control panel, located on the light-head, offers convenient access to

the light intensity, colour temperature and endoscopy mode controls.

The smooth, fully-enclosed light-head and arm system is beneficial to infection control management.

The S740 is available as a wall or ceiling mounted option, or as a mobile unit.

### **Product features**

- A strong beam of light with an even intensity across the entire area for clearer viewing and reduced eye strain.
- Variable intensity and colour temperature controlled directly from the light head.
- Endoscopy mode perfect for low-level lighting requirements.
- Spring-balanced arm with an excellent range of movement.