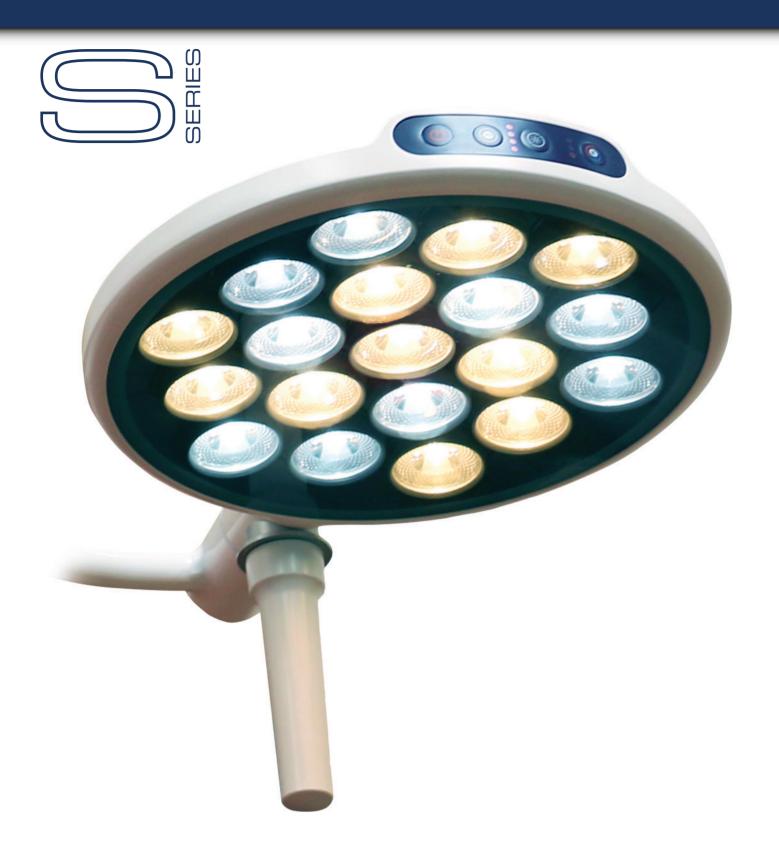

The **DARAY**° S740 is the latest addition to our LED surgical lighting range and is the ideal light for minor surgical procedures.

Designed to provide consistent and accurate light where needed, this minor surgical light boasts outstanding shadow reduction via a wide LED array.

The digital control panel, located on the light-head, offers convenient access to

the light intensity, colour temperature and endoscopy mode controls.

The smooth, fully-enclosed light-head and arm system is beneficial to infection control management.

### **Product features**

- A strong beam of light with an even intensity across the entire area for clearer viewing and reduced eye strain.
- Variable intensity and colour temperature controlled directly from the light head.
- Endoscopy mode perfect for low-level lighting requirements.
- Spring-balanced arm with an excellent range of movement.