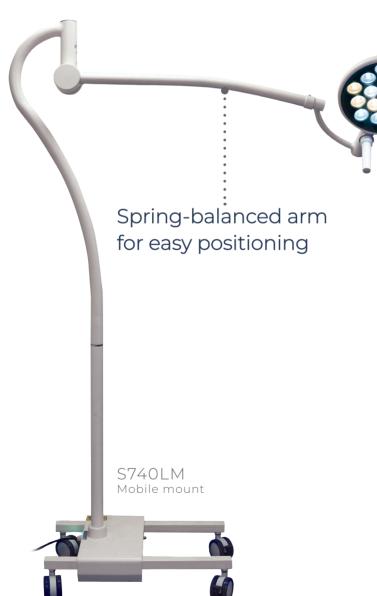

The S740 is available as a wall or ceiling mounted option, or as a mobile unit.

### **Product features**

- A strong beam of light with an even intensity across the entire area for clearer viewing and reduced eye strain.
- Variable intensity and colour temperature controlled directly from the light head.
- Endoscopy mode perfect for low-level lighting requirements.
- Spring-balanced arm with an excellent range of movement.