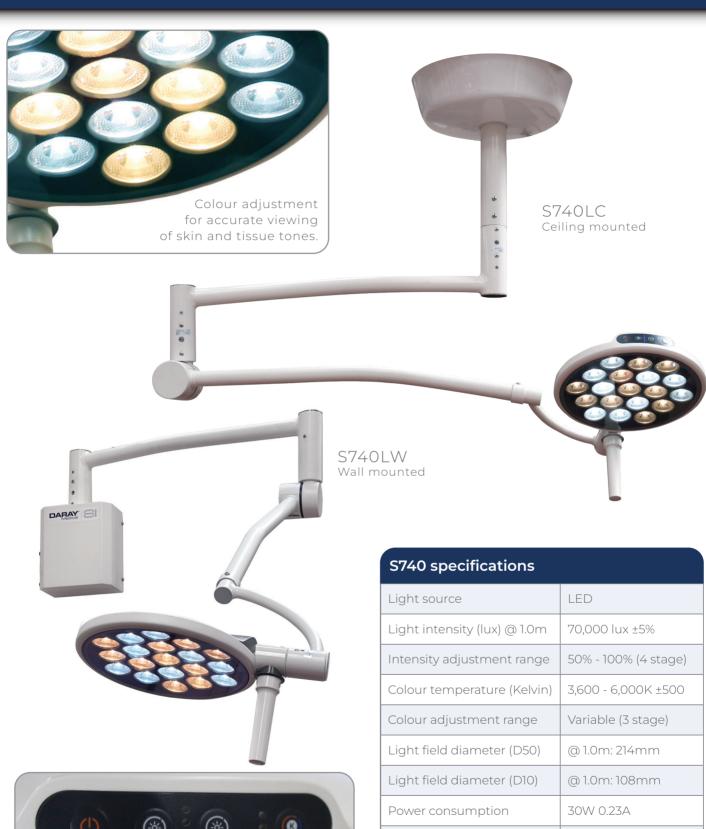

The S740 is available as a wall or ceiling mounted option, or as a mobile unit.

(Figures based on 5.5 hours use per day)

| Light source                 | LED                  |
|------------------------------|----------------------|
| Light intensity (lux) @ 1.0m | 70,000 lux ±5%       |
| Intensity adjustment range   | 50% - 100% (4 stage) |
| Colour temperature (Kelvin)  | 3,600 - 6,000K ±500  |
| Colour adjustment range      | Variable (3 stage)   |
| Light field diameter (D50)   | @ 1.0m: 214mm        |
| Light field diameter (D10)   | @ 1.0m: 108mm        |
| Power consumption            | 30W 0.23A            |
| Colour rendering index (CRI) | 100 ≥ Ra ≥ 85        |
| Depth of illumination        | 950mm                |
| Warranty period              | 3 years              |
| Average working life         | >40,000 hours        |