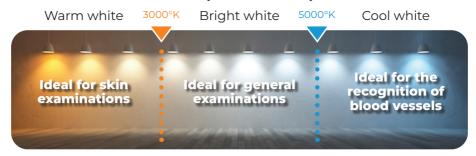

sed on 5.5 hours use per day)







| Light source                 | LED                  |
|------------------------------|----------------------|
| Light intensity (lux) @ 1.0m | 70,000 lux ±5%       |
| Intensity adjustment range   | 50% - 100% (4 stage) |
| Colour temperature (Kelvin)  | 3,600 - 6,000K ±500  |
| Colour adjustment range      | Variable (3 stage)   |
| Light field diameter (D50)   | @ 1.0m: 214mm        |
| Light field diameter (D10)   | @ 1.0m: 108mm        |
| Power consumption            | 30W 0.23A            |
| Colour rendering index (CRI) | 100 ≥ Ra ≥ 85        |
| Depth of illumination        | 950mm                |
| Warranty period              | 3 years              |
| Average working life         | >40,000 hours        |



# Colour temperature explained





# Call our sales team on **0800 804 8384**

## www.daray.com

Tel: 0800 804 8384 Email: sales@daray.co.uk Edison House, Robian Way, Derbyshire DE11 9DH