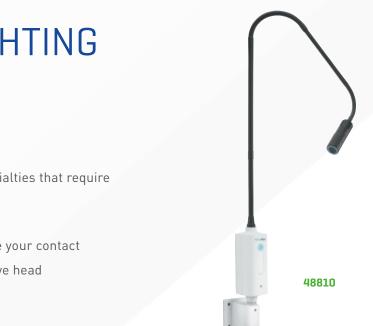

with table/wall mount

### ACCESSORIES

52640: Disposable sheath for GS Exam Light IV (25/box, 5 boxes/case) **48950:** Mobile stand for GS Exam Light IV

**48956:** Adapter plate [allows mounting of **Welch Allyn** Exam Light IV, GS300 or GS600 to any table-specific Midmark Ritter 253 LED Exam Light Spline Mount or Rail Mount system [not included]]

# **GREEN SERIES** PROCEDURE HEADLIGHT

- Ideal for use during foreign body removal, OB/GYN and dermatology applications/procedures or any procedure that requires a small, bright spot
- Well-defined illumination with coaxial luminaire
- Use with a direct power supply or rechargeable battery for portability

#### CONFIGURATIONS

**49020:** GS procedure headlight with direct power supply 75260: GS procedure headlight battery pack with charger