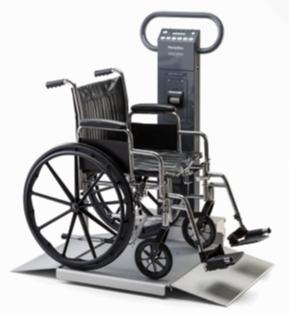

#### Wheelchair Scales

- Three scales in one: wheelchair, chair and stand-on
- Easily accommodates most wheelchairs
- Four sizes for increasing capacity

# CONFIGURATIONS

6002/6702/6702W/6702SP: Wheelchair scales

6002

Rx only. For safe and proper use of the product mentioned here, please refer to the appropriate Operator's Manual or Instructions for Use.