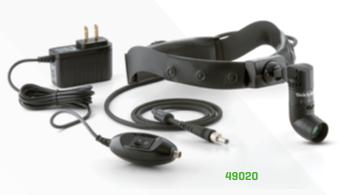

# **GREEN SERIES** PROCEDURE HEADLIGHT

- Ideal for use during foreign body removal, OB/GYN and dermatology applications/procedures or any procedure that requires a small, bright spot
- Well-defined illumination with coaxial luminaire
- Use with a direct power supply or rechargeable battery for portability

#### CONFIGURATIONS

**49020:** GS procedure headlight with direct power supply 75260: GS procedure headlight battery pack with charger