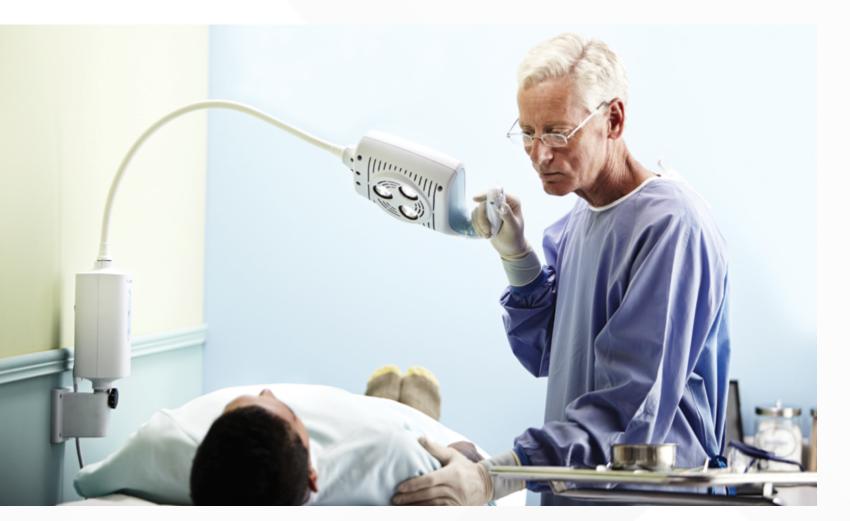

# **PROCEDURAL LIGHTING**

## **GREEN SERIES** EXAM LIGHT IV

- Ideal for use in the OB/GYN office or for specialties that require focused light in specific areas
- Features one LED lamp
- Touch-less intensity controls help you reduce your contact
- Flexible light pipe with a compact, unobtrusive head